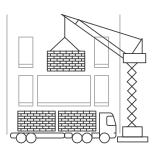

This convenient solution is considerably faster than traditional brickwork due to its offsite prefabrication, allowing for faster construction times onsite, saving you valuable time, money and manpower. Depending on your project, InBrick can be used for both structural and non-structural purposes, with its design flexibility giving you the ability to create truly original buildings.

# Bringing lasting beauty to an effective construction solution.

InBrick is an inlay brick system that embeds genuine clay brick tiles into precast concrete panels. These precast panels can be for structural or non-structural purposes, depending on the building type

PGH thin brick facings are placed into VersaLiner® single use liner in the desired configuration, a process which is quick and forms perfect courses of brick.

After reinforcing is placed, concrete is poured over the configuration and finished in the normal manner.

When the InBrick panel is erected, the VersaLiner® is stripped from the face and the panels are cleaned. The end result is an InBrick concrete precast panel with an InBrick cast façade.

<u>Click here</u> today how InBrick could elevate the process and end result of your next commercial project.