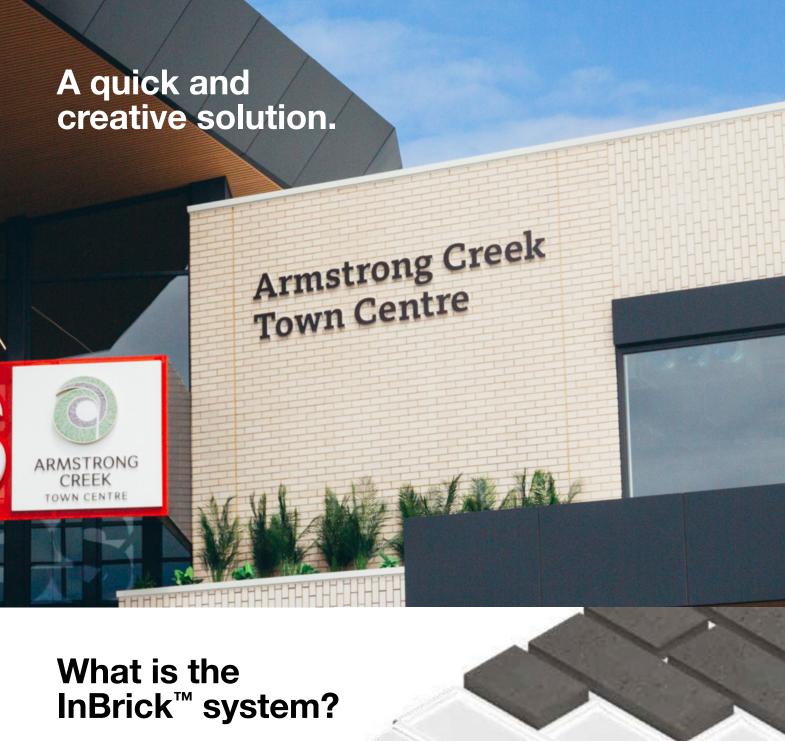

# Bringing lasting beauty to an effective construction solution.

InBrick is an inlay brick system that embeds genuine clay brick tiles into precast concrete panels. These precast panels can be for structural or non-structural purposes, depending on the building type

PGH thin brick facings are placed into VersaLiner® single use liner in the desired configuration, a process which is quick and forms perfect courses of brick.

After reinforcing is placed, concrete is poured over the configuration and finished in the normal manner.