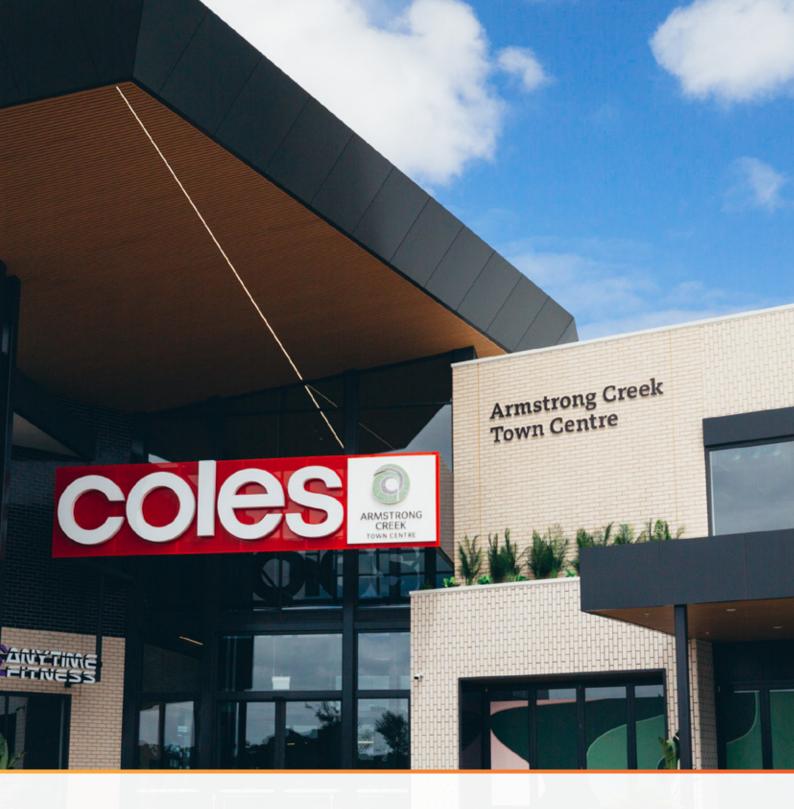

construction solution.

InBrick is an inlay brick system that embeds genuine clay brick tiles into precast concrete panels. These precast panels can be for structural or non-structural purposes, depending on the building type

PGH thin brick facings are placed into VersaLiner® single use liner in the desired configuration, a process which is quick and forms perfect courses of brick.



After reinforcing is placed, concrete is poured over the configuration and finished in the normal manner.



When the InBrick panel is erected, the VersaLiner® is stripped from the face and the panels are cleaned. The end result is an InBrick concrete precast panel with an InBrick cast façade.





<u>Click here</u> today how InBrick could elevate the process and end result of your next commercial project.







PGH Bricks & Pavers is part of CSR Limited, the name behind some of Australia and New Zealand's most trusted building industry brands, including Gyprock™ plasterboard,

For more information contact pghbricks.com.au/inbrick inbrick@pghbricks.com.au

© Copyright PGH Bricks & Pavers Pty Limited – all rights reserved 2021. PGHTM, PGH Bricks & PaversTM are registered trademarks of PGH Bricks & Pavers Pty Limited in Australia, other countries or both. Colours shown are indicative only and should not be used for final selection. Products ordered should be chosen from actual samples current at the time of order and are subject to availability. Whilst every effort is made to provide samples, brochures and displays consistent with products delivered to site, they should be viewed as a guide on