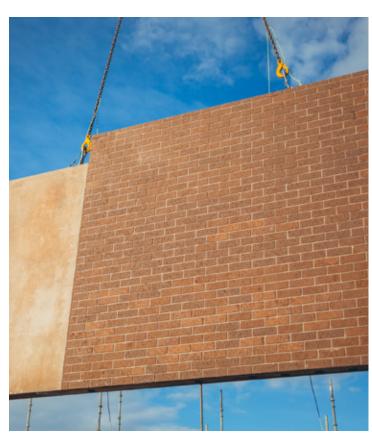

# Bringing lasting beauty to an effective construction solution.

InBrick is an inlay brick system that embeds genuine clay brick tiles into precast concrete panels. These precast panels can be for structural or non-structural purposes, depending on the building type

PGH thin brick facings are placed into VersaLiner® single use liner in the desired configuration, a process which is quick and forms perfect courses of brick.

After reinforcing is placed, concrete is poured over the configuration and finished in the normal manner.

When the InBrick panel is erected, the VersaLiner® is stripped from the face and the panels are cleaned. The end result is an InBrick concrete precast panel with an InBrick cast façade.

<u>Click here</u> today how InBrick could elevate the process and end result of your next commercial project.