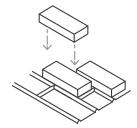

PGH thin brick facings are placed into VersaLiner® single use liner in the desired configuration, a process which is quick and forms perfect courses of brick.

After reinforcing is placed, concrete is poured over the configuration and finished in the normal manner.

When the InBrick panel is erected, the VersaLiner® is stripped from the face and the panels are cleaned. The end result is an InBrick concrete precast panel with an InBrick cast façade.

<u>Click here</u> today how InBrick could elevate the process and end result of your next commercial project.