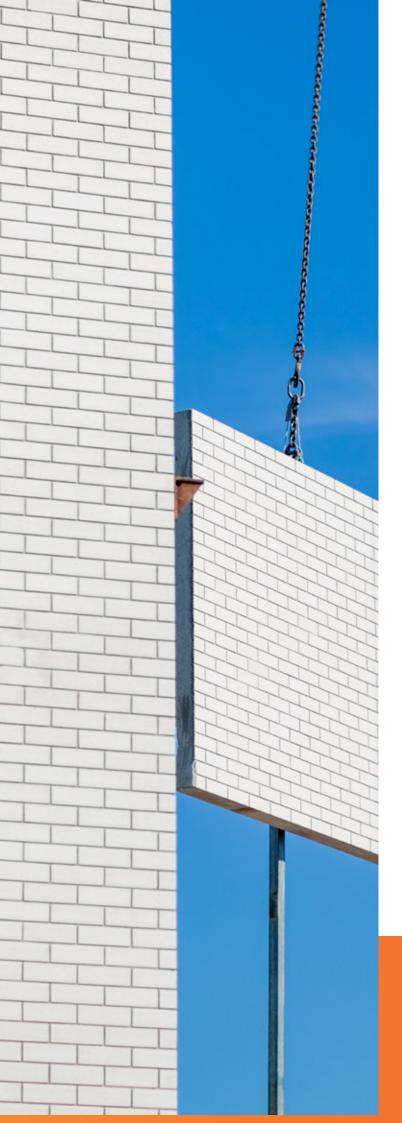

An unlimited design palette with the construction benefits of precast concrete.

InBrick from PGH Bricks & Pavers is an innovative inlay brick system that embeds genuine clay brick tiles into precast concrete panels, bringing the look, feel and durable aesthetic of brick to the inherent construction benefits of precast concrete.

This convenient solution is considerably faster than traditional brickwork due to its offsite prefabrication, allowing for faster construction times onsite, saving you valuable time, money and manpower. Depending on your project, InBrick can be used for both structural and non-structural purposes, with its design flexibility giving you the ability to create truly original buildings.

# Bringing lasting beauty to an effective construction solution.

InBrick is an inlay brick system that embeds genuine clay brick tiles into precast concrete panels. These precast panels can be for structural or non-structural purposes, depending on the building type