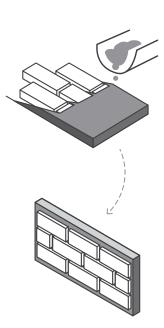

An unlimited design palette with the construction benefits of precast concrete.

InBrick from PGH Bricks & Pavers is an innovative inlay brick system that embeds genuine clay brick tiles into precast concrete panels, bringing the look, feel and durable aesthetic of brick to the inherent construction benefits of precast concrete.

This convenient solution is considerably faster than traditional brickwork due to its offsite prefabrication, allowing for faster construction times onsite, saving you valuable time, money and manpower. Depending on your project, InBrick can be used for both structural and non-structural purposes, with its design flexibility giving you the ability to create truly original buildings.

# The product for faster and smoother project completion.

- Greater design flexibility with a range of colours, sizes and textures
- Achieves an authentic brick look and feel
- Accommodates arches, headers, soffits and multiple coursing patterns
- Ideal for a variety of project applications precast, tilt-up or cast in place
- Ideal solution for projects with challenges on site
- Patented single liner technology for higher production efficiencies
- No additional labour or post-installation surface treatment required